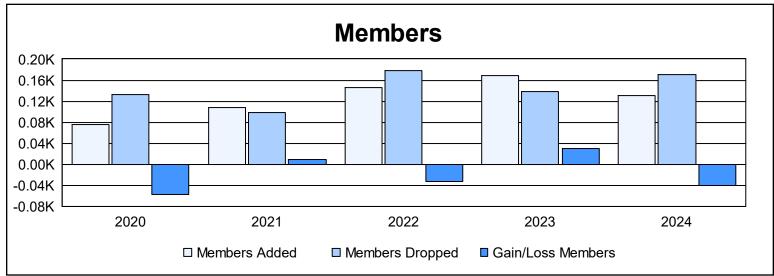

District 103IE As of June 2024 Cumulative

| Year      | New<br>Clubs | Dropped<br>Clubs | Gain/<br>Loss<br>Clubs | New<br>Members | Charter<br>Members | Reinstate<br>Members | Transfer<br>Members | Total<br>Member<br>Added | Total<br>Members<br>Dropped | Gain/<br>Loss<br>Members |
|-----------|--------------|------------------|------------------------|----------------|--------------------|----------------------|---------------------|--------------------------|-----------------------------|--------------------------|
| 2019-2020 | 0            | 1                | -1                     | 63             | 1                  | 2                    | 10                  | 76                       | 133                         | -57                      |
| 2020-2021 | 1            | 2                | -1                     | 74             | 29                 | 2                    | 3                   | 108                      | 99                          | 9                        |
| 2021-2022 | 2            | 2                | 0                      | 79             | 48                 | 4                    | 15                  | 146                      | 178                         | -32                      |
| 2022-2023 | 3            | 1                | 2                      | 84             | 64                 | 11                   | 10                  | 169                      | 139                         | 30                       |
| 2023-2024 | 2            | 2                | 0                      | 40             | 60                 | 11                   | 20                  | 131                      | 171                         | -40                      |
| Average   | 2            | 2                | 0                      | 68             | 40                 | 6                    | 12                  | 126                      | 144                         | -18                      |