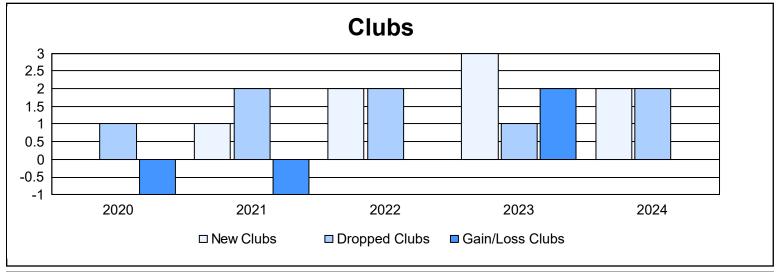

District 103IE As of June 2024 Cumulative

| Year      | New<br>Clubs | Dropped<br>Clubs | Gain/<br>Loss<br>Clubs | New<br>Members | Charter<br>Members | Reinstate<br>Members | Transfer<br>Members | Total<br>Member<br>Added | Total<br>Members<br>Dropped | Gain/<br>Loss<br>Members |
|-----------|--------------|------------------|------------------------|----------------|--------------------|----------------------|---------------------|--------------------------|-----------------------------|--------------------------|
| 2019-2020 | 0            | 1                | -1                     | 63             | 1                  | 2                    | 10                  | 76                       | 133                         | -57                      |
| 2020-2021 | 1            | 2                | -1                     | 74             | 29                 | 2                    | 3                   | 108                      | 99                          | 9                        |
| 2021-2022 | 2            | 2                | 0                      | 79             | 48                 | 4                    | 15                  | 146                      | 178                         | -32                      |
| 2022-2023 | 3            | 1                | 2                      | 84             | 64                 | 11                   | 10                  | 169                      | 139                         | 30                       |
| 2023-2024 | 2            | 2                | 0                      | 40             | 60                 | 11                   | 20                  | 131                      | 171                         | -40                      |
| Average   | 2            | 2                | 0                      | 68             | 40                 | 6                    | 12                  | 126                      | 144                         | -18                      |